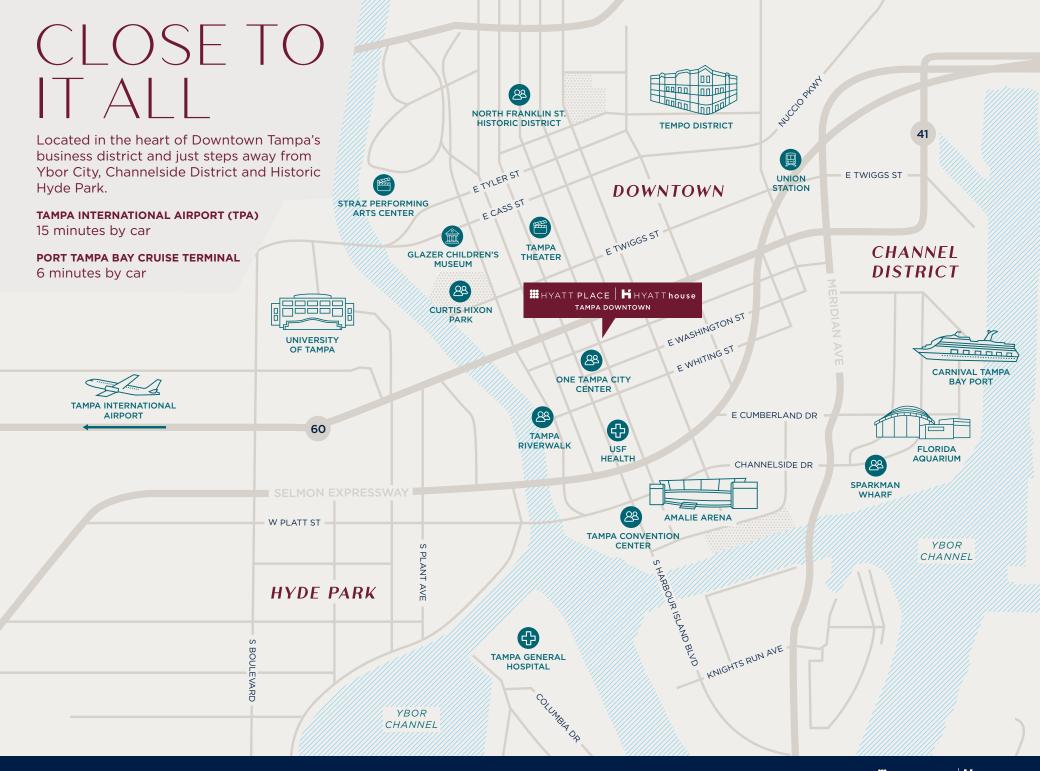

#### HOTEL FEATURES

Conveniently located in the business district of Downtown Tampa and central to numerous major attractions

24/7 Business Center equipped with computer workstations, USB ports and remote printing capabilities