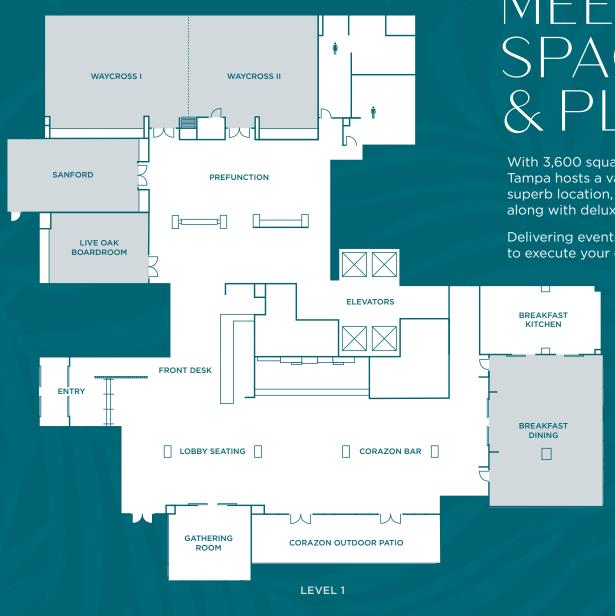

### MEETING SPACES & PLACES

With 3,600 square feet of flexible space, Hyatt House + Hyatt Place Tampa hosts a variety of meetings and private events that deliver a superb location, full-service planning and state-of-the-art technology along with deluxe food and beverage offerings.

Delivering events, large or small, count on our dedicated event team to execute your one-of-a-kind gathering with style and service.

Dedicated meeting professional to assist with managing every detail

| MEETING SPACE  | DIMENSIONS   | SQUARE FEET | CONFERENCE | CLASSROOM | THEATRE | U-SHAPE | HOLLOW<br>SQUARE | ROUNDS | COCKTAIL<br>RECEPTION |
|----------------|--------------|-------------|------------|-----------|---------|---------|------------------|--------|-----------------------|
| Liveoak        | 29 x 19 x 10 | 587         | 18         |           |         |         |                  |        |                       |
| Sanford        | 36 x 19 x 10 | 717         | 20         | 40        | 90      | 20      | 23               | 90     | 60                    |
| Waycross I     | 30 x 40 x 13 | 1210        | 35         | 65        | 185     | 34      | 40               | 140    | 85                    |
| Waycross II    | 30 x 36 x 13 | 1089        | 30         | 60        | 180     | 20      | 34               | 136    | 75                    |
| Elevar Terrace | 33 x 45      | 1500        | 45         | 80        | 110     | 55      | 60               | 85     | 115                   |