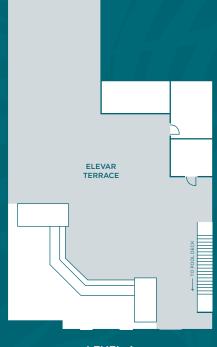

### MEET IN STYLE

Five contemporary meeting and event spaces including a lush Patio Terrace

5,100 square feet of flexible meeting and event spaces with complete food and beverage catering options, AV equipment and more

Dedicated meeting professional to assist with managing every detail

| MEETING SPACE  | DIMENSIONS   | SQUARE FEET | CONFERENCE | CLASSROOM | THEATRE | U-SHAPE | HOLLOW<br>SQUARE | ROUNDS | COCKTAIL<br>RECEPTION |
|----------------|--------------|-------------|------------|-----------|---------|---------|------------------|--------|-----------------------|
| Liveoak        | 29 x 19 x 10 | 587         | 18         |           |         |         |                  |        |                       |
| Sanford        | 36 x 19 x 10 | 717         | 20         | 40        | 90      | 20      | 23               | 90     | 60                    |
| Waycross I     | 30 x 40 x 13 | 1210        | 35         | 65        | 185     | 34      | 40               | 140    | 85                    |
| Waycross II    | 30 x 36 x 13 | 1089        | 30         | 60        | 180     | 20      | 34               | 136    | 75                    |
| Elevar Terrace | 33 x 45      | 1500        | 45         | 80        | 110     | 55      | 60               | 85     | 115                   |