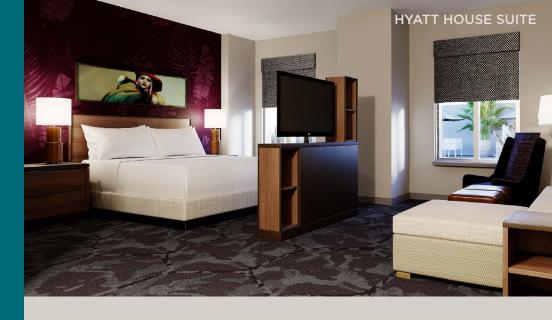

## SPACIOUS SUITES OF HYATT HOUSE

Each spacious suite features apartment style living complete with lounging area, bedroom, sofa sleepers and ample work area

Fully-equipped kitchens with a refrigerator, ice maker, microwave, dishwasher, stove, appliances and utensils

Luxurious bed package featuring ultra-plush pillows, triple sheeting and a pillow-top mattress

50" Flat-panel HDTV and streaming services such as Netflix, Hulu, HBO Max, Disney+ and YouTube

One-Bedroom
Suites